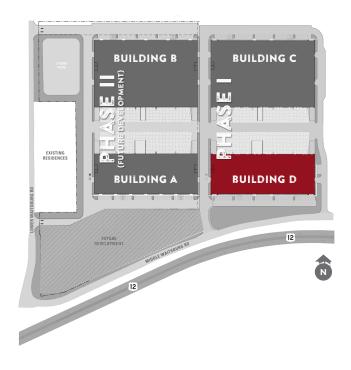

# NOW LEASING

171-173 Middle Waitsburg Road, Walla Walla, WA

Bouchon Park is a unique center created and designed to support the thriving wine industry in the Walla Walla Valley. Our industrial development includes features specific to wine production, distribution and storage, and is located with close proximity to Downtown Walla Walla retail and immediate access to Hwy 12. As the first of its kind local facility, Bouchon Park enables producers to shorten the production cycle and reduce related costs, while expanding the industry through new local services and job opportunities.