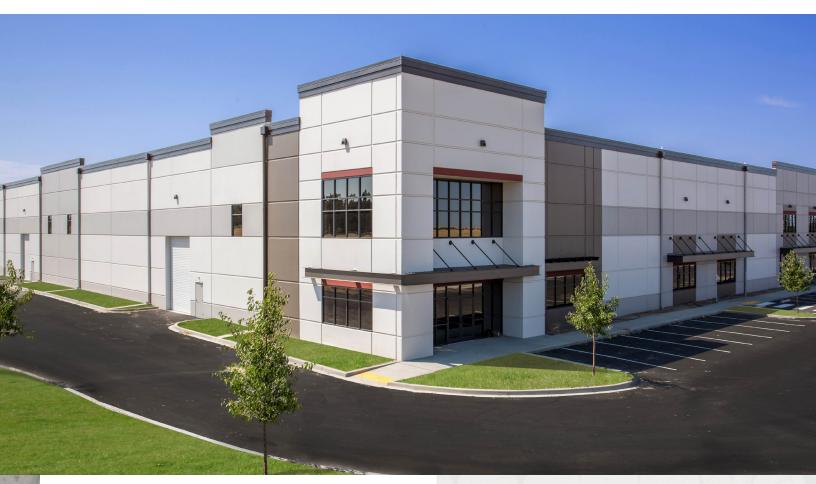

# NOW LEASING

171-173 Middle Waitsburg Road, Walla Walla, WA

Bouchon Park is a unique center created and designed to support the thriving wine industry in the Walla Walla Valley. Our industrial development includes features specific to wine production, distribution and storage, and is located with close proximity to Downtown Walla Walla retail and immediate access to Hwy 12. As the first of its kind local facility, Bouchon Park enables producers to shorten the production cycle and reduce related costs, while expanding the industry through new local services and job opportunities.