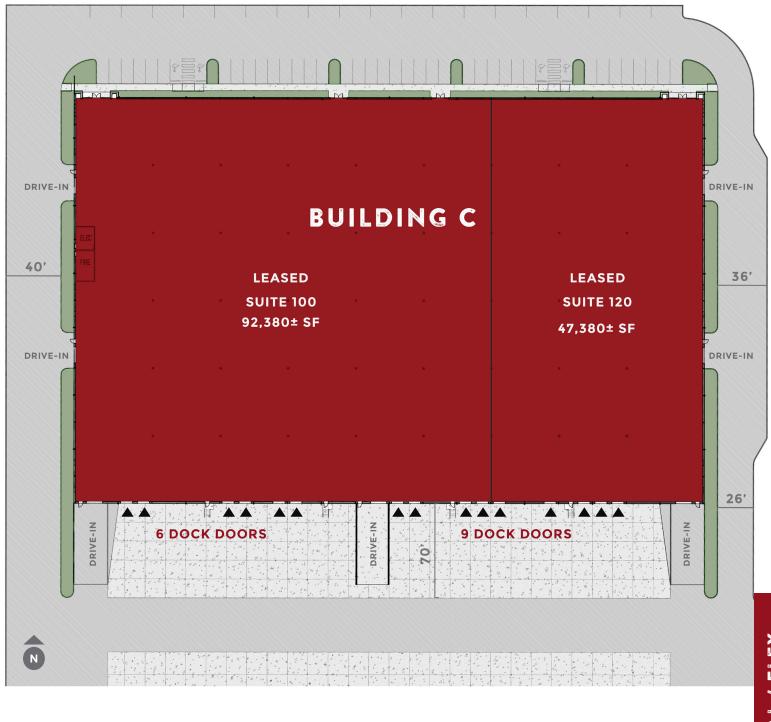

## **BUILDING C PROFILE** COMPLETED Q2 2016

| Total Building | 139,760 SF |
|----------------|------------|
| Leased         | 100%       |
| Clear Height   | 30′        |
| Column Spacing | 50' x 50'  |