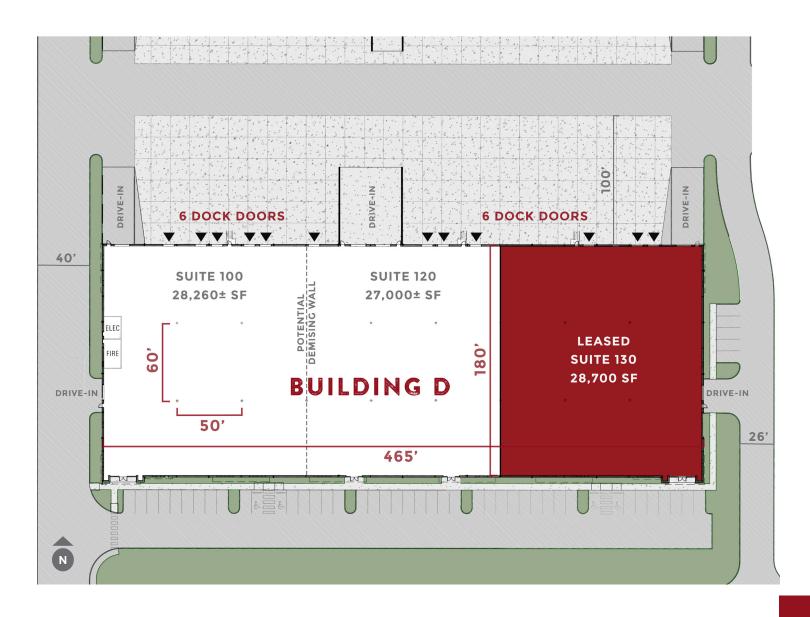

## **BUILDING D PROFILE** COMPLETED Q2 2016

| Total Building                            | 83,960 SF   |
|-------------------------------------------|-------------|
| Available                                 | 55,260 ± SF |
| Divisible To<br>Dock doors & ramps to all | 27,000 ± SF |
| Clear Height                              | 24'         |
| Column Spacing                            | 60' x 50'   |