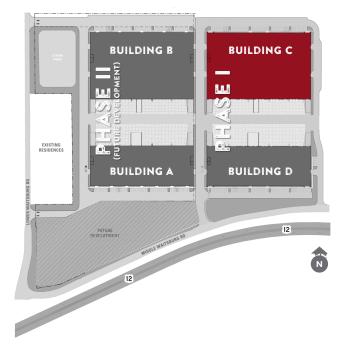

## PROJECT HIGHLIGHTS

- Class A development
- Clear heights
  - Bldg C: 30' clear
  - Bldg D: 24' clear
- Constructed for a controlled climate
- ESFR sprinklers
- Ample power
- Floor drains
- Large outdoor storage areas

## **BUILDING C PROFILE** COMPLETED Q2 2016

| Total Building | 139,760 SF |
|----------------|------------|
| Leased         | 100%       |
| Clear Height   | 30′        |
| Column Spacing | 50' x 50'  |