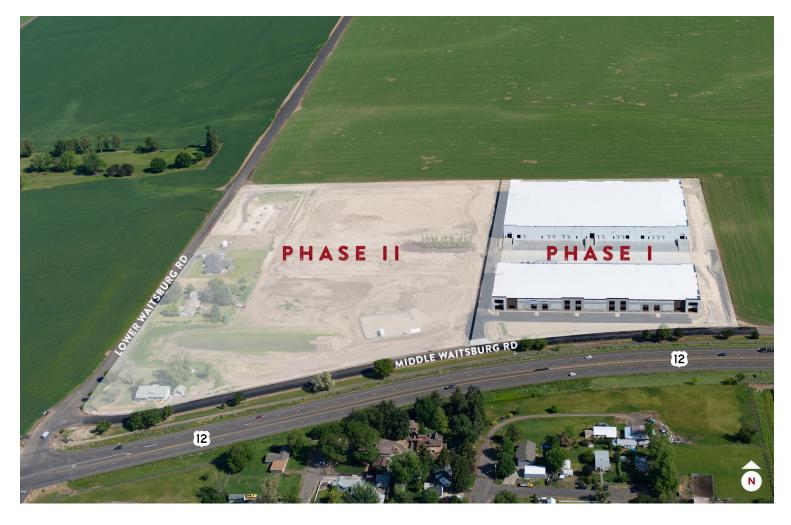

## **BUILDING C PROFILE** COMPLETED Q2 2016

| Total Building | 139,760 SF |
|----------------|------------|
| Leased         | 100%       |
| Clear Height   | 30′        |
| Column Spacing | 50' x 50'  |

## **BUILDING D PROFILE** COMPLETED Q2 2016

| Total Building                            | 83,960 SF   |
|-------------------------------------------|-------------|
| Available                                 | 55,260 ± SF |
| Divisible To<br>Dock doors & ramps to all | 27,000 ± SF |
| Clear Height                              | 24'         |
| Column Spacing                            | 60' x 50'   |