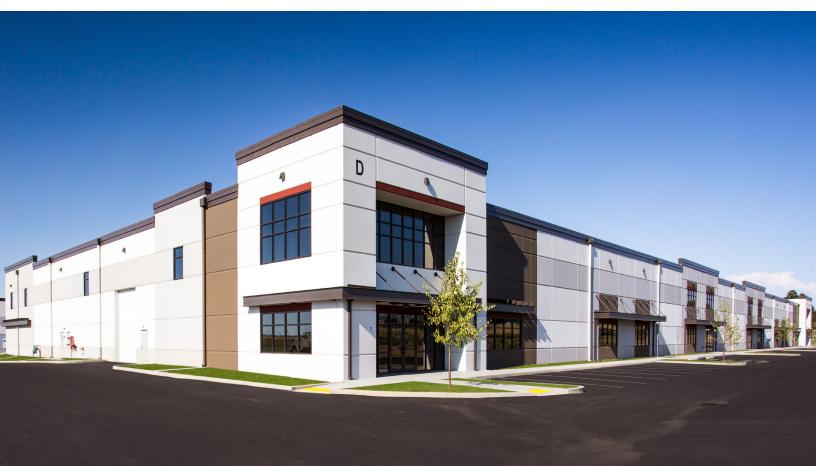

## **BUILDING D PROFILE** COMPLETED Q2 2016

| Total Building                            | 83,960 SF   |
|-------------------------------------------|-------------|
| Available                                 | 55,260 ± SF |
| Divisible To<br>Dock doors & ramps to all | 27,000 ± SF |
| Clear Height                              | 24'         |
| Column Spacing                            | 60' x 50'   |