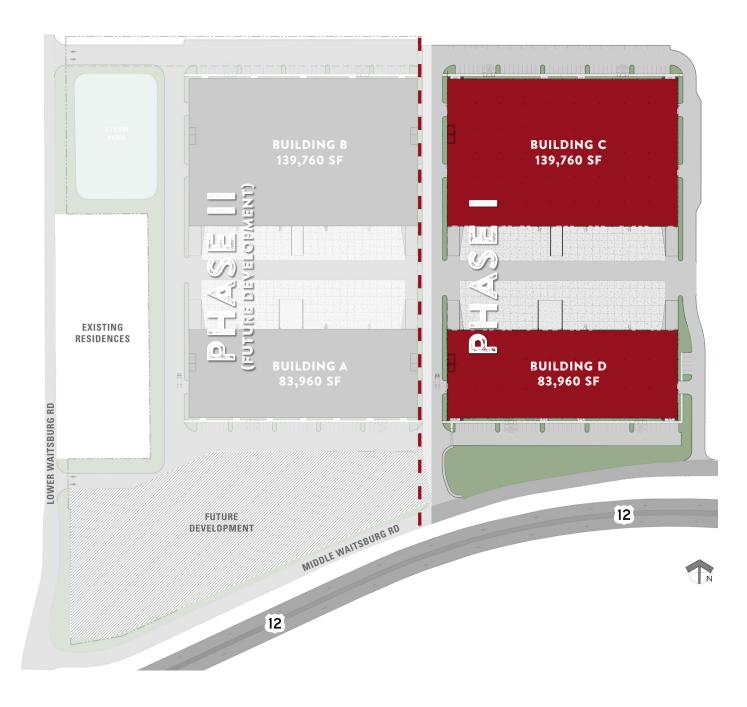

## PROJECT HIGHLIGHTS

- Class A development
- Clear heights
  - Bldg C: 30' clear
  - Bldg D: 24' clear
- Constructed for a controlled climate
- ESFR sprinklers
- Ample power
- Floor drains
- Large outdoor storage areas

## **BUILDING C PROFILE** COMPLETED Q2 2016

| Total Building | 139,760 SF |
|----------------|------------|
| Leased         | 100%       |
| Clear Height   | 30′        |
| Column Spacing | 50' x 50'  |

## **BUILDING D PROFILE** COMPLETED Q2 2016

| Total Building                            | 83,960 SF   |
|-------------------------------------------|-------------|
| Available                                 | 55,260 ± SF |
| Divisible To<br>Dock doors & ramps to all | 27,000 ± SF |
| Clear Height                              | 24'         |
| Column Spacing                            | 60' x 50'   |