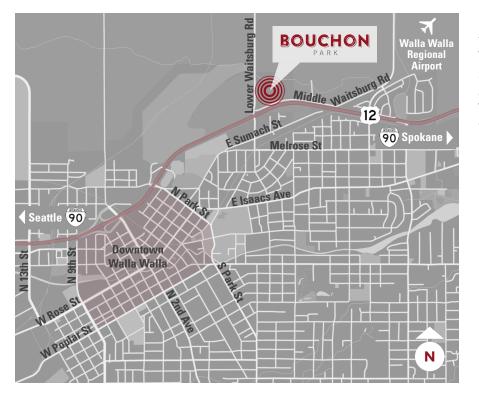

# NOW LEASING

171-173 Middle Waitsburg Road, Walla Walla, WA

Bouchon Park is a unique center created and designed to support the thriving wine industry in the Walla Walla Valley. Our industrial development includes features specific to wine production, distribution and storage, and is located with close proximity to Downtown Walla Walla retail and immediate access to Hwy 12. As the first of its kind local facility, Bouchon Park enables producers to shorten the production cycle and reduce related costs, while expanding the industry through new local services and job opportunities.

171-173 Middle Waitsburg Road, Walla Walla, WA