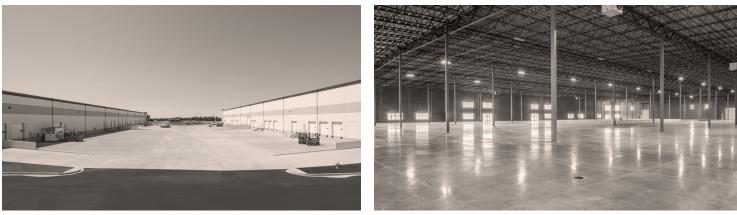

# NOW LEASING

171-173 Middle Waitsburg Road, Walla Walla, WA

Bouchon Park is a unique center created and designed to support the thriving wine industry in the Walla Walla Valley. Our industrial development includes features specific to wine production, distribution and storage, and is located with close proximity to Downtown Walla Walla retail and immediate access to Hwy 12. As the first of its kind local facility, Bouchon Park enables producers to shorten the production cycle and reduce related costs, while expanding the industry through new local services and job opportunities.